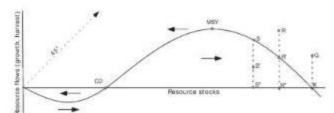

pada peningkatan tingkat pertumbuhan dan kesuburan. Dengan persaingan yang lebih sedikit untuk daerah pemijahan, persentase telur yang lebih tinggi diletakkan di lokasi





## KEMENTERIAN PENDIDIKAN DAN KEBUDAYAAN UNIVERSITAS NEGERI SURABAYA FAKULTAS EKONOMI

## JURUSAN ILMU EKONOMI

Kampus Ketintang, Surabaya 60231, Telepon: +6231-8285362, Fax: +6231-8293416 Laman : https://fe.unesa.ac.id, email : fe@unesa.ac.id

yang diinginkan, sehingga meningkatkan perekrutan. Selain itu, sebagian besar spesies tumbuh paling cepat di masa mudanya (sebagai persentase biomassa) dan lebih lambat seiring bertambahnya usia. Jika kita memanen ikan yang lebih besar dan lebih tua, populasi yang tersisa memiliki persentase rekrutan yang lebih tinggi dan potensi pertumbuhan jaring yang lebih cepat. (Skor 25)



Pertumbuhan, atau Hasil Yang Berkelanjutan, Kurva.





### MID EXAM ASSESSMENT RUBRIC

The criteria for Assignment Exam Paper that use in this course are:

- 1. The ability to give answers correctly according to the key and rubrics;
- 2. The ability to provide robust argumentation according to theory;
- 3. The ability to provide systematic explanations; and
- 4. The ability to apply the substantive concepts in a situation comprehensively according to the key and rubrics.

#### 7.b. FINAL EXAM





# FAKULTAS EKONOMIKA DAN BISNIS JURUSAN ILMU EKONOMI

Kampus Ketintang, Jalan Ketintang, Surabaya 60231 Telepon: +6231 - 8283362, Faksimil: +6231 - 8293416 Laman: http://feb.unesa.ac.id email: feb@unesa.ac.id

#### SOAL AKHIR SEMESTER GASAL 2022/2023

Mata Kuliah : EKONOMI SUMBER DAYA ALAM Kel