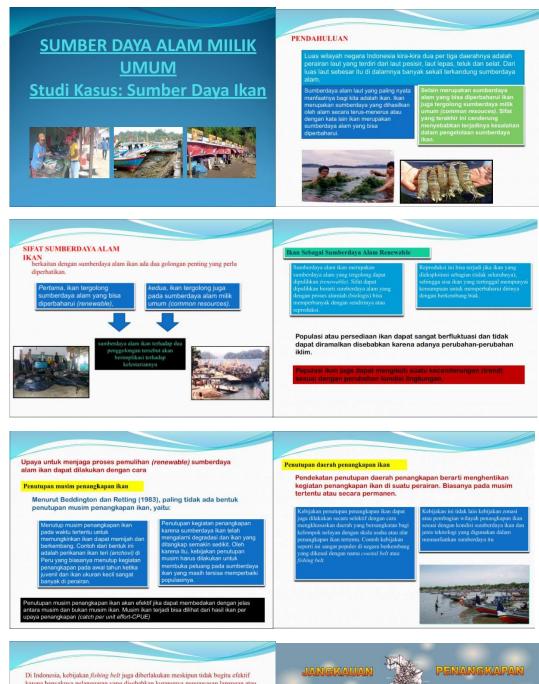

| The student gave a confident presentation, explaining Natural Resource Economics and providing significant insight with little improvement.                                             | Students give a basic presentation, but lack confidence and clarity in explaining the Economic analysis of Natural Resources and insights.                                             | Students gave presentations that lacked theoretical understanding and coherence, making it difficult to follow Natural Resource Economics, and understand insights                     | The student does not deliver the presentation or the presentation delivered is disorganised and fails to effectively convey Natural Resource Economics and insights.            |         |

## 8. SAMPLE OF STUDENTS ASSIGMENT





Sumberdaya alam milik umum (common resources) mempunyai dua

pertama, tidak terbatasnya cara-cara pengambilan

dua, terdapat interaksi diantara para pemakai mberdaya itu sehingga terjadi saling berebut satu na lain dan terjadi eksternalitas dalam biaya yang tinya disekonomi

Satu istilah yang berlaku bagi sumberdaya alam milik umum adalah "every one's and no one's property is every one property" artinya bahwa karena sumberdaya alam tersebut milik semua orang maka justru karena itu tidak seorangpun yang memilikinya. Memang dalam banyak hal ada banyak peraturan yang mengatur atau membatasi, namun peraturan tersebut pada dasarnya tidak efektif dan efisien, sehingga timbul hal-hal sebagai berikut:

- Penangkapan akan berlebihan
  Punahnya populasi ikan akan lebih pasti dibanding dengan di