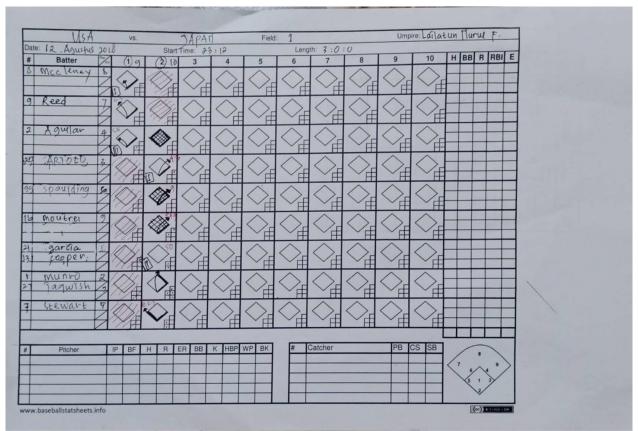

## **ASSIGNMENT**

Course : Softball

Material : Scoring and Umpiring Kelas : 2019 ABCD, 2018 E

Lecturer : Softball Course Lecturer Team

1. Watch the 2019 Women's Softball World Championship Final match between Japan and USA on YouTube

- 2. Identify the most meritorious player in the match (MVP) and give reasons.
- 3. Make a match analysis which includes: a summary of the application of basic techniques (batting, throwing, catching, base running, and sliding) by players in a match.
- 4. Identify umpire calls and extraordinary events in the match.

#### Answer:

Dipindai dengan CamScanner

Dipindai dengan CamScanner

Dipindai dengan CamScanner

Dipindai dengan CamScanner