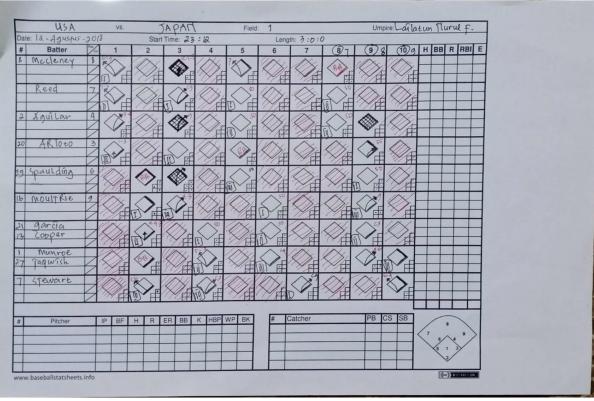

## **ASSIGNMENT**

Course : Softball

Material : Scoring and Umpiring Kelas : 2019 ABCD, 2018 E

Lecturer : Softball Course Lecturer Team

1. Watch the 2019 Women's Softball World Championship Final match between Japan and USA on YouTube

- 2. Identify the most meritorious player in the match (MVP) and give reasons.
- 3. Make a match analysis which includes: a summary of the application of basic techniques (batting, throwing, catching, base running, and sliding) by players in a match.
- 4. Identify umpire calls and extraordinary events in the match.

#### Answer:

Dipindai dengan CamScanner

Dipindai dengan CamScanner

Dipindai dengan CamScanner

Dipindai dengan CamScanner