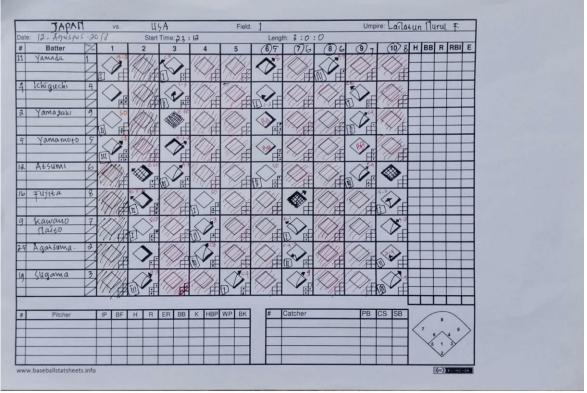

## **ASSIGNMENT**

Course : Softball

Material : Scoring and Umpiring Kelas : 2019 ABCD, 2018 E

Lecturer : Softball Course Lecturer Team

1. Watch the 2019 Women's Softball World Championship Final match between Japan and USA on YouTube

- 2. Identify the most meritorious player in the match (MVP) and give reasons.
- 3. Make a match analysis which includes: a summary of the application of basic techniques (batting, throwing, catching, base running, and sliding) by players in a match.
- 4. Identify umpire calls and extraordinary events in the match.

#### Answer:

Dipindai dengan CamScanner

Dipindai dengan CamScanner

Dipindai dengan CamScanner

Dipindai dengan CamScanner