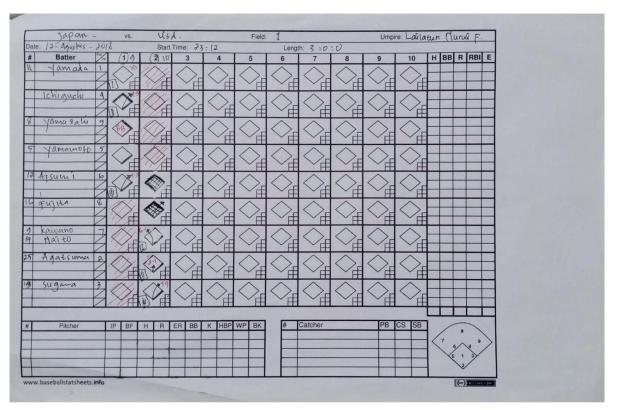

## **ASSIGNMENT**

Course : Softball

Material : Scoring and Umpiring Kelas : 2019 ABCD, 2018 E

Lecturer : Softball Course Lecturer Team

1. Watch the 2019 Women's Softball World Championship Final match between Japan and USA on YouTube

- 2. Identify the most meritorious player in the match (MVP) and give reasons.
- 3. Make a match analysis which includes: a summary of the application of basic techniques (batting, throwing, catching, base running, and sliding) by players in a match.
- 4. Identify umpire calls and extraordinary events in the match.

#### Answer:

Dipindai dengan CamScanner

Dipindai dengan CamScanner

Dipindai dengan CamScanner

Dipindai dengan CamScanner