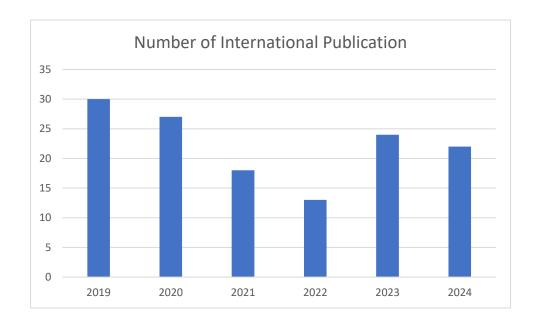

| Families                              |                       |

| 2019 | 2020 | 2021 | 2022 | 2023 | 2024 |
|------|------|------|------|------|------|
| 10   | 6    | 1    | 1    | 1    | 1    |
| 6    | 3    | 1    | 4    | 4    | 1    |
| 2    | 1    | 3    | 1    | 1    | 4    |
| 1    | 3    | 1    | 1    | 2    |      |
| 1    | 4    | 2    | 3    | 1    | 2    |
| 5    | 3    | 1    | 3    | 2    | 1    |
| 1    | 3    | 1    |      | 2    | 1    |
| 1    | 1    | 1    |      | 1    | 1    |
| 3    | 3    | 7    |      | 2    |      |
|      |      |      |      | 2    | 3    |
|      |      |      |      | 3    | 4    |
|      |      |      |      | 3    | 4    |
| 30   | 27   | 18   | 13   | 24   | 22   |

## The chart below is the chart for international publication of UPNFE