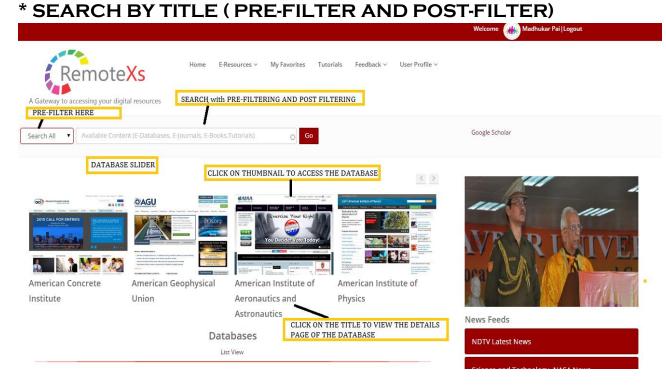

# SEARCH RESULTS (PRE FILTER AND POST FILTER YOUR SEARCH)

# \*ACCESS THUMBNAIL AND LIST VIEWS FOR E-RESOURCES FOR THE MENU TAB " E-DATABASE"

### \*THUMBNAIL VIEW (HOVER OVER THUMBNAIL)