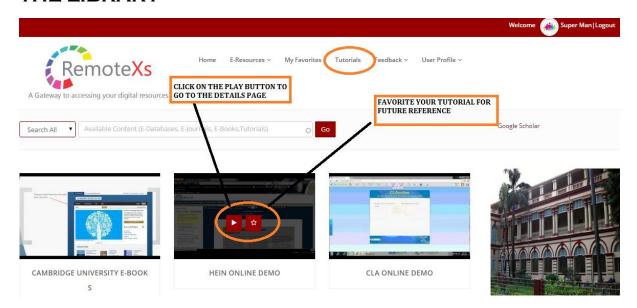

# \*GO THROUGH DATABASE TUTORIALS ADDED BY THE LIBRARY

### \*TUTORIALS DETAILS PAGE