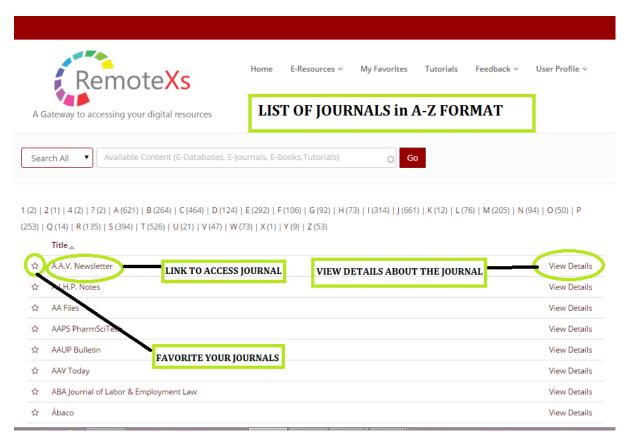

# \*ACCESS A-Z LISTINNG OF JOURNALS PAGE FROM THE MENU TAB " A-Z JOURNALS"

### \*A-Z JOURNAL LISTING