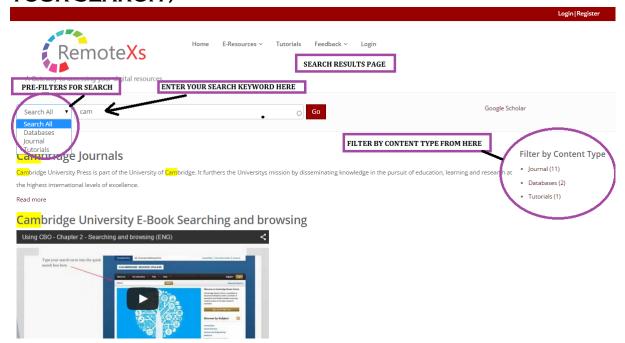

# User Guide for RemoteXs

"REMOTEXS IS A SINGLE-WINDOW PLATFORM TO ACCESS ALL SUBSCRIBED ERESOURCES ANYTIME ANYWHERE."











### **LOGIN TO REMOTEXS:**



- CLICK ON "LOGIN" FROM THE MENU
- ENTER YOUR EMAIL ID AND PASSWORD IF YOU ALREADY HAVE AN ACCOUNT ON REMOTEXS
- IF YOU DONOT HAVE AN ACCOUNT YOU CAN APPLY FOR AN ACCOUNT ON REMOTEXS AND WAIT FOR LIBRARY APPROVAL
- YOU CAN SEARCH THROUGH ALL THE ERESOURCES SUBCRIBED BY YOUR LIBRARY EVEN WHEN YOU ARE NOT LOGGED IN
- TO ACCESS THE ERESOURCES SUBSCRIBED BY YOUR LIBRARY YOU MUST LOGIN









## \*ACCESS ALL RESOURCES FROM YOUR HOME PAGE



### \* READ DAILY NEWS FEEDS











# SEARCH RESULTS (PRE FILTER AND POST FILTER YOUR SEARCH)



# \*ACCESS THUMBNAIL AND LIST VIEWS FOR E-RESOURCES FOR THE MENU TAB " E-DATABASE"

### \*THUMBNAIL VIEW (HOVER OVER THUMBNAIL)











### \*LIST VIEW



### \*DATABASE DETAILS PAGE











# \*ACCESS A-Z LISTINNG OF JOURNALS PAGE FROM THE MENU TAB " A-Z JOURNALS"

### \*A-Z JOURNAL LISTING



### \*JOURNAL DETAILS PAGE











# \*GO THROUGH DATABASE TUTORIALS ADDED BY THE LIBRARY



### \*TUTORIALS DETAILS PAGE

### Hein Online demo













# \*GIVE YOUR FEEDBACK TO THE LIBRARY AS WELL AS THE REMOTEXS TEAM .

# AS THE REMOTEXS TEAM . Product Suggestion What is your suggestion? SEND YOUR FEEDBACK TO REMOTEXS TEAM E-mail Address info@remotexs.in Submit Ask Us What is your Question? ASK THE LIBRARY IF YOU HAVE ANY QUERIES Your Name and Affiliation \* E-mail Address \* Super