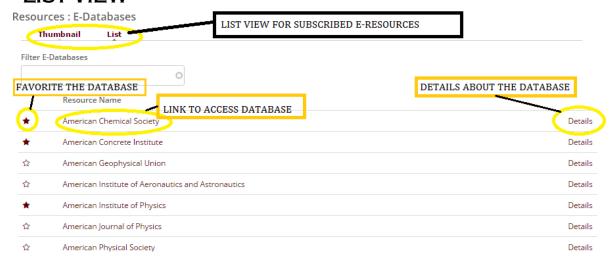

# \*ACCESS THUMBNAIL AND LIST VIEWS FOR E-RESOURCES FOR THE MENU TAB " E-DATABASE"

### \*LIST VIEW