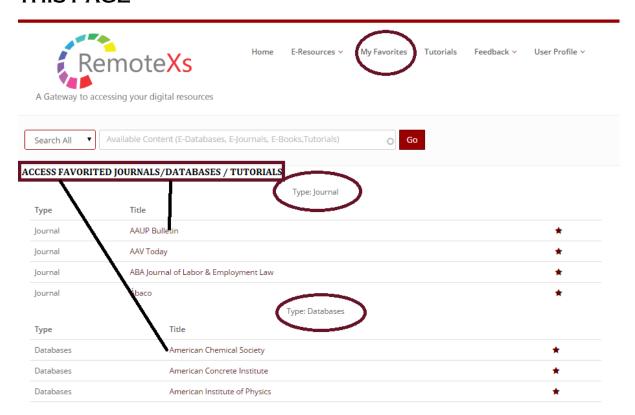

# \*MY-FAVORITES: ACCESS ALL YOUR FAVORITED DATABASES, JOURNALS AND TUTORIALS FROM THIS PAGE