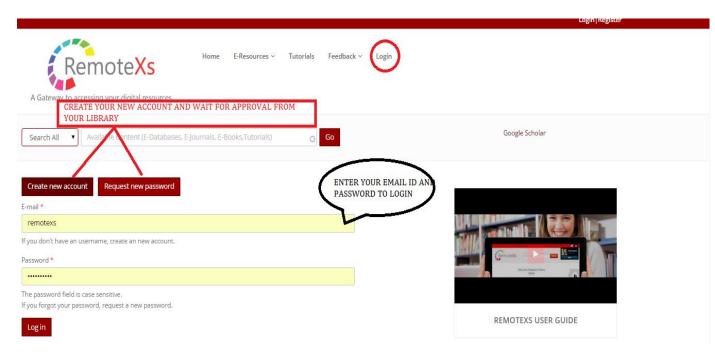

### **LOGIN TO REMOTEXS:**

- CLICK ON "LOGIN" FROM THE MENU
- ENTER YOUR EMAIL ID AND PASSWORD IF YOU ALREADY HAVE AN ACCOUNT ON REMOTEXS
- IF YOU DONOT HAVE AN ACCOUNT YOU CAN APPLY FOR AN ACCOUNT ON REMOTEXS AND WAIT FOR LIBRARY APPROVAL
- YOU CAN SEARCH THROUGH ALL THE ERESOURCES SUBCRIBED BY YOUR LIBRARY EVEN WHEN YOU ARE NOT LOGGED IN
- TO ACCESS THE ERESOURCES SUBSCRIBED BY YOUR LIBRARY YOU MUST LOGIN