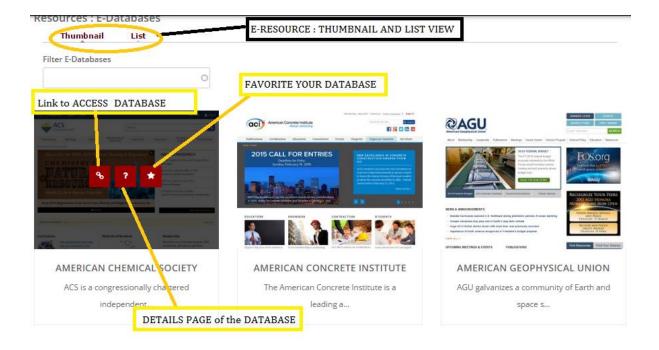

# \*ACCESS THUMBNAIL AND LIST VIEWS FOR E-RESOURCES FOR THE MENU TAB " E-DATABASE"

### \*THUMBNAIL VIEW (HOVER OVER THUMBNAIL)