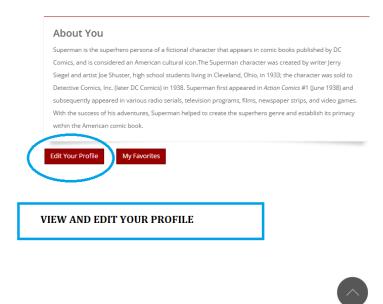

# \*EDIT YOUR PROFILE FROM THE USER PROFILE > ACCOUNT SUMMARY MENU TAB.

IF YOU HAVE ANY MORE QUERIES PLEASE CONTACT THE LIBRARY (FROM "CONTACT US" PAGE AT THE BOTTOM OF THE REMOTEXS PORTAL)

ALSO YOU CAN CONTACT THE REMOTEXS TEAM IF YOU FACE ANY PROBLEM IN ACCESSING OR USING THE REMOTEXS SERVICE.