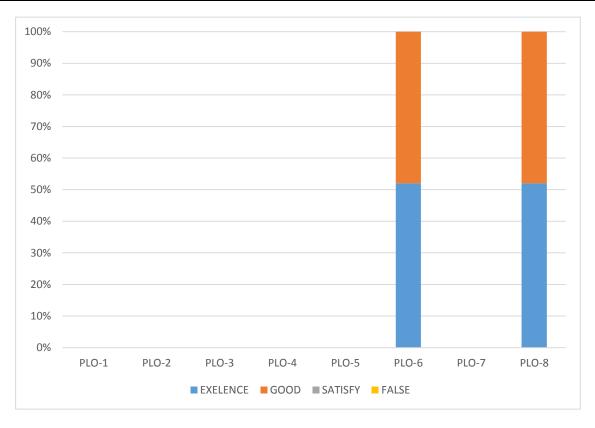

$\overline{}$ |

# D.3.3. Percentage of PLO achievements of Career Development at Academic Year 2019/2020 for Chemistry Class

#### **PLO ASSESSMENT**

Lecture : Career Development

Code : 4720102151

Department : Chemistry Department

Total of Student : 25

|          | PLO-1 | PLO-2 | PLO-3 | PLO-4 | PLO-5 | PLO-6 | PLO-7 | PLO-8 |
|----------|-------|-------|-------|-------|-------|-------|-------|-------|
| EXELENCE |       |       |       |       |       | 52%   |       | 52%   |
| GOOD     |       |       |       |       |       | 48%   |       | 48%   |
| SATISFY  |       |       |       |       |       | 0%    |       | 0%    |
| FALSE    |       |       |       |       |       | 0%    |       | 0%    |
|          | 0%    | 0%    | 0%    | 0%    | 0%    | 100%  | 0%    | 100%  |