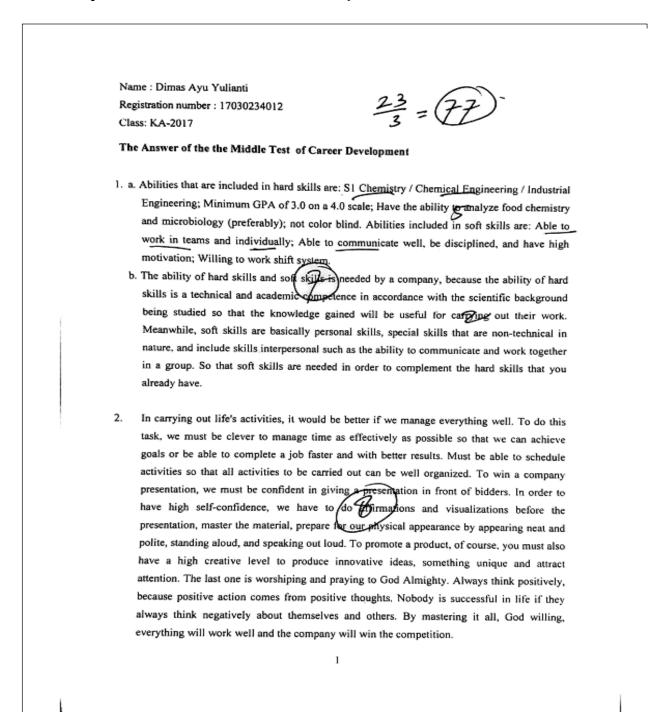

|

٦





#### D.2.2. Sample of Student's Work from Chemistry Class-20017



Dipindai dengan CamScanner

3. To produce a new product, of course, requires the ability to think creatively within oneself. Developing a product can be done by applying one of the 9 techniques of developing a product consisting of Enlarge or Minimize, Modif, Invert. Eliminate, Reorganize, Combine. Adopt or Adapt, Substitution, Other Applications. Seveloping new types of traditional herbal medicine products can be done by modifying them, initially the herbal medicine is available in liquid form, and then new types can be developed, namely powder, tablet, and effervescent tablets. By modifying the dosage form of herbal medicine, the dosage and its properties must be maintained and should not be worse than before. So that the ability to think creatively is needed in this case.

Dipindai de