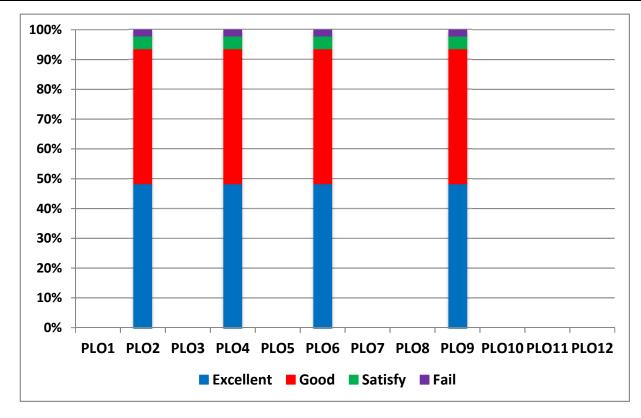

# STUDENTS' PERFORMANCE

|      |      |      |      |      |      | l <b>-</b> |      |      |      |       |         |          |
|------|------|------|------|------|------|------------|------|------|------|-------|---------|----------|
| I IP | PLO1 | PLO2 | PLO3 | PLO4 | PLO5 | PLO6       | PLO7 | PLO8 | PLO9 | PLO10 | PI ()11 | IPI ()12 |
|      |      |      |      |      |      |            |      |      | 00   | 0.0   |         |          |

| Excellent | 48% | 48% | 48% | 48% |  |
|-----------|-----|-----|-----|-----|--|
| Good      | 45% | 45% | 45% | 45% |  |
| Satisfy   | 4%  | 4%  | 4%  | 4%  |  |
| Fail      | 2%  | 2%  | 2%  | 2%  |  |