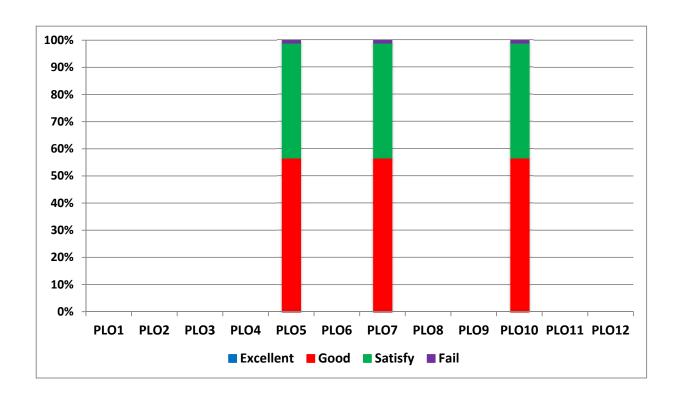

## STUDENTS' PERFORMANCE

|           | PLO1 | PLO2 | PLO3 | PLO4 | PLO5 | PLO6 | PLO7 | PLO8 | PLO9 | PLO10 | PLO11 | PLO12 |
|-----------|------|------|------|------|------|------|------|------|------|-------|-------|-------|
| Excellent |      |      |      |      | 0%   |      | 0%   |      |      | 0%    |       | 0%    |
| Good      |      |      |      |      | 57%  |      | 57%  |      |      | 57%   |       | 0%    |
| Satisfy   |      |      |      |      | 42%  |      | 42%  |      |      | 42%   |       | 0%    |
| Fail      |      |      |      |      | 1%   |      | 1%   |      |      | 1%    |       | 0%    |