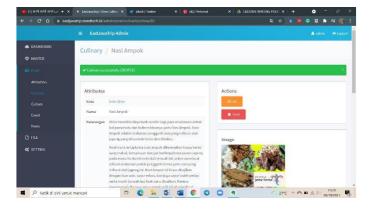

## 3) Culinary

- a) Open the eastjavatrip.id website via a browser by typing the link https://eastjavatrip.standtech.id/
- b) Login by filling in the user id and password then click login.
- c) Click Post on the left
- d) Click Culinary
- e) Click New on the top right.
- f) Then fill in the data according to the division of each city in the column provided as follows:
  - Fill in the name of the city
  - Fill in the name of the culinary
  - Fill in the culinary image with the provided image. (image format JPG, JPEG with a maximum size of 4 mb)
  - Fill in the description of the culinary in accordance with the division of tasks.
  - Fill in the gallery URL with the link provided.
- g) Click Create then OK

### a. Write tourism narration on eastjavatrip website.

Eastjavatrip.id is a reference for visits, ranging from tourist attractions, culture, culinary delights to tourism events when visiting East Java. This reference is managed directly by Dinas Kebudayaan dan Pariwisata Provinsi Jawa Timur. In order to fulfill the completeness of the data in the eastjavatrip application, inputting data from data attraction, culture, to culinary are needed. One of the writer's activities is to make narrative writing about tourism, especially about culinary and culture in each region in East Java, which is assigned directly from the supervisor. Since eastjavatrip.id is a reference for visits, ranging from tourist attractions, culture, culinary delights to tourism events when visiting East Java. In order to fulfill the completeness of the data in the eastjavatrip application, inputting data such as a narration from each region in East Java's culture and culinary are needed. The writer makes some narrations that are taken from various sources and paraphrased each day according to the division of tasks from the supervisor, then after the narration is complete, it is directly uploaded to the eastjavatrip website individually. A few examples of culinary narrative result is shown in Appendix.