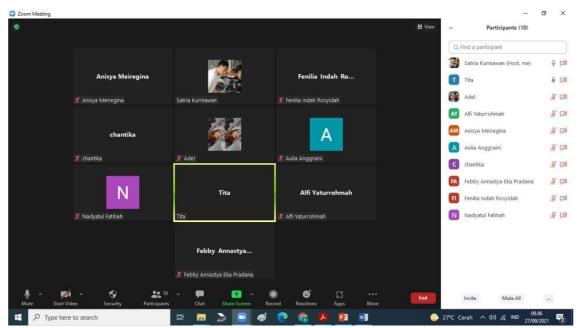

On the first day of the apprenticeship, all apprentices are asked to join the Zoom Meeting for an introduction to the apprentices and the field supervisor about Tourism Marketing Division that was held on the 6th of September 2021. When PPKM was still being implemented in the Surabaya area, the apprenticeship were automatically full online (WFH) and the task is to write narrative about the typical food of each region in East Java to be uploaded on eastjavatrip. The writer also had the task is to input or move all tourism and travel data that has been prepared including attraction, culinary, and

### 2.1 Introduction and Distribution of Task (Work From Home)