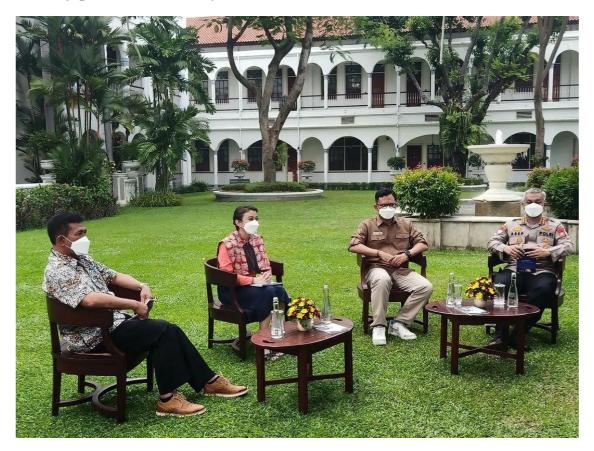

2. Tapping Talk Show Kementerian Pariwisata dan Ekonomi Kreatif 2021 Kementerian Pariwisata dan Ekonomi Kreatif of the Republic of Indonesia is under and responsible to the President and assists the President in carrying out government affairs in the tourism sector, and government duties in the creative economy, as part of national development goals. The story of the CHSE Health Protocol, in the realm of the event, was organized by the Kementerian Pariwisata dan Ekonomi Kreatif at the Majapahit Hotel, Surabaya, is a provision for event actors, for adapting to the new normal and are consistent in implementing the health protocol. The speakers who attended the talk show included the Head of Dinas Kebudayaan dan Pariwisata Provinsi Jawa Timur, the Dirbinmas of the East Java Police, and the Ministry of Tourism and Creative Economy of the Republic of Indonesia. The writer got the opportunity to experience accompanying the head of Dinas Kebudayaan dan Pariwisata Provinsi Jawa Timur in Tapping Talk Show Kementerian Pariwisata dan Ekonomi Kreatif at Majapahit Hotel – Surabaya on November 2nd, 2021.