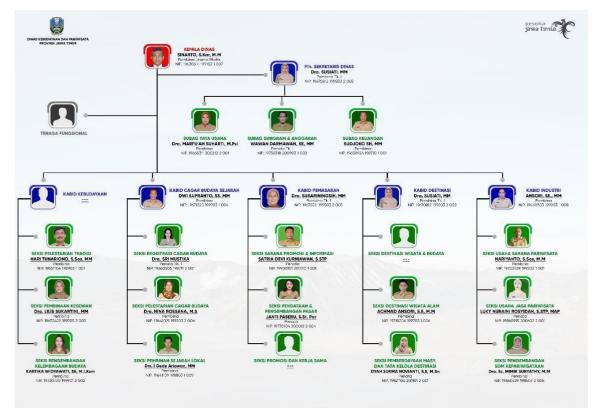

### 2.3 Organizational Structure

Organizational structure is an arrangement and relationship between each part and the existing position in an organization or institution in carrying out operational activities to achieve the expected and desired goals. The organizational structure clearly describes the separation of work activities from one another and how the relationship between activities and functions is limited. Regarding the institution, it has organizational structures achieving tasks in its divisions. Dinas Kebudayaan dan Pariwisata Provinsi Jawa Timur is being led by the head office and other staff such as the secretary and treasurer. Dinas Kebudayaan dan Pariwisata Provinsi Jawa Timur is divided into 5 fields consisting of the Secretariat, Marketing Sector, Cultural Heritage and History Sector, Tourism Destinations Sector, Culture Sector, and Tourism Industry Sector.

| 1. | Kepala Dinas             | : Sinarto, S.Kar, M.M         |
|----|--------------------------|-------------------------------|
| 2. | Sekretaris               | : Tri Bagus Sasmito, S.STP    |
| 3. | Subag Tata Usaha         | : Dra. Marfuah Suharti, M.Psi |
| 4. | Subag Sungram & Anggaran | : Wawan Darmawan, SE, MM      |
| 5. | Subag Keuangan           | : Sudjoko, SH, MM             |
| 6. | Bidang Kebudayaan        | : Suwondo, SE, MM             |

| 7.  | Seksi Pelestarian Tradisi                   | : Hari Tunariono, S.Sos. MH      |
|-----|---------------------------------------------|----------------------------------|
| 8.  | Seksi Pembinaan Kesenian                    | : Dra. Lilis Sukartini, MM       |
| 9.  | Seksi Pengembangan Kelembagaan Budaya       | : Kartika Widyawati, SE, M.I.Kom |
| 10. | Bidang Cagar Budaya & Sejarah               | : Dwi Supranto, SS., MM          |
| 11. | Seksi Registrasi Cagar Budaya               | : Dra. Sri Mustika               |
| 12. | Seksi Pelestarian Cagar Budaya              | : Dra. Nina Rossana, M.S         |
| 13. | Seksi Pembinaan Sejarah Lokal               | : Drs. I Gede Ariawan, MM        |
| 14. | Bidang Pemasaran Wisata                     | : Dra. Susariningsih, MM         |
| 15. | Seksi Sarana Promosi & Informasi Pariwisata | : Satria Devi Kurniawan, S.STP   |
| 16. | Seksi Pendataan & Pengembangan Pasar        | : Janti Paseru, S.St. Par        |
| 17. | Seksi Promosi & Kerjasama                   | : Drs. M. Ma'aruf, MM            |
| 18. | Bidang Destinasi Pariwisata                 | : Dra. Susianti, MM              |
| 19. | Seksi Destinasi Wisata Budaya & Buatan      | :                                |
| 20. | Seksi Destinasi Wisata Alam                 | : Achmad Ansori, SE., M.M        |
| 21. | Seksi Pemberdayaan Masyarakat &             |                                  |
|     | Tata Kelola Destinasi                       | : Dyah Sukma Novianti, SE, M.Sn  |
| 22. | Bidang Industri Pariwisata                  | : Ansori, SE. MM                 |
| 23. | Seksi Usaha Pariwisata                      | : Hariyanto, S.Sos               |
| 24. | Seksi Usaha Jasa Pariwisata                 | : Luki N. Rosyidah, S.STP, MAP   |
| 25. | Seksi Pengembangan SDM Kepariwisataan       | : Dra. Mimik Suryathy, MM        |
|     |                                             |                                  |

To understand the clear position of each division, the structures of the organization of Dinas Kebudayaan dan Pariwisata Provinsi Jawa Timur can be seen in the appendix.