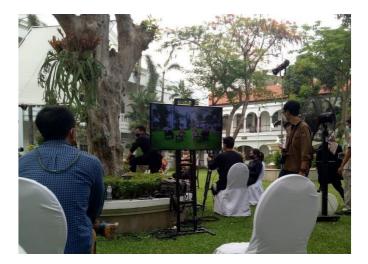

2. Tapping Talk Show Kementerian Pariwisata dan Ekonomi Kreatif 2021 Kementerian Pariwisata dan Ekonomi Kreatif of the Republic of Indonesia is under and responsible to the President and assists the President in carrying out government affairs in the tourism sector, and government duties in the creative economy, as part of national development goals. The story of the CHSE Health Protocol, in the realm of the event, was organized by the Kementerian Pariwisata dan Ekonomi Kreatif at the Majapahit Hotel, Surabaya, is a provision for event actors, for adapting to the new normal and are consistent in implementing the health protocol. The speakers who attended the talk show included the Head of Dinas Kebudayaan dan Pariwisata Provinsi Jawa Timur, the Dirbinmas of the East Java Police, and the Ministry of Tourism and Creative Economy of the Republic of Indonesia. The writer got the opportunity to experience accompanying the head of Dinas Kebudayaan dan Pariwisata Provinsi Jawa Timur in Tapping Talk Show Kementerian Pariwisata dan Ekonomi Kreatif at Majapahit Hotel – Surabaya on November 2nd, 2021.