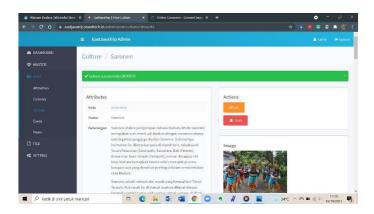

### 2) Culture

- a) Open the eastjavatrip.id website via a browser by typing the link <u>https://eastjavatrip.standtech.id/</u>
- b) Login by filling in the user id and password then click login.
- c) Click Post on the left
- d) Click Culture

- e) Click New on the top right.
- f) Then fill in the data according to the division of each city in the column provided as follows:
  - Fill in the name of the city
  - Fill in the name of the culture
  - Fill in the culture image with the provided image. (image format JPG, JPEG with a maximum size of 4 mb)
  - Fill in the description of the culture in accordance with the division of tasks.
  - Fill in the gallery URL with the link provided.
- g) Click Create then OK