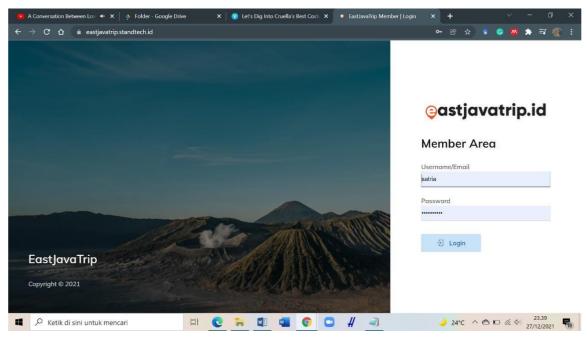

### 1) Attraction

- a) Open the eastjavatrip website via a browser by typing the link <a href="https://eastjavatrip.standtech.id/">https://eastjavatrip.standtech.id/</a> then a panel will appear as in Appendix 2.2
- b) Login by filling in the user id and password then click login.
- c) Click Post on the left
- d) Click Attraction
- e) Click New on the top right. Then a panel will appear as in Appendix 2.4
- f) Then fill in the data according to the division of each city in the column provided as follows:
  - Fill in the name of the city
  - Fill in the name of the attraction
  - Fill in the attraction image with the provided image. (image format JPG, JPEG with a maximum size of 4 mb)
  - Fill in the description of the attraction in accordance with the division of tasks.
  - Fill in the gallery URL with the link provided.
- g) Click Create then OK.

# 2.4 Input data on eastjavatrip

| A Conversation Between Lov + | • 🗙 📔 📥 Folder - Google Driv | re 🗙 🛛 🥸              | Let's Dig In | to Cruella's E            | lest Costi 🗙               | 🗢 EastJ         | lavaTrip   Create | Attraction × | +    |     |     |        |        | ×           |
|------------------------------|------------------------------|-----------------------|--------------|---------------------------|----------------------------|-----------------|-------------------|--------------|------|-----|-----|--------|--------|-------------|
| ← → C ☆ 🔒 eastjav            | vatrip.standtech.id/admin/po | st/attractions/create |              |                           |                            |                 |                   |              | @ 1  |     | © 🗛 | *      | =J 🌋   | :           |
|                              | ≡ EastJavaTrip Ac            | Imin                  |              |                           |                            |                 |                   |              |      |     | 👗 s |        | 🕞 Logo | ut 🔎        |
| 🙆 DASHBOARD                  | Attraction / N               | ew                    |              |                           |                            |                 |                   |              |      |     |     |        |        |             |
|                              | · · · · ·                    |                       |              |                           |                            |                 |                   |              |      |     |     |        |        | -1          |
| 🖾 POST                       |                              | Kota *                | Search       | City                      |                            |                 |                   |              | ()   |     |     |        |        |             |
| Attraction                   |                              | Nama *                |              |                           |                            |                 |                   |              |      |     |     |        |        |             |
| Culinary                     |                              |                       |              |                           | 10.1992                    |                 |                   |              |      |     |     |        |        |             |
| Culture                      |                              | Gambar*               |              | File Tidal                | cada file yar<br>max. 4 MB | ig dipilih      |                   |              |      |     |     |        |        |             |
| Event                        |                              | Deskripsi             | BI           | <del>5</del>   <u>1</u> , | 1= :=                      | -15 <b>-1</b> 5 | 99 Styles         | • Format     | - ?  |     |     |        |        |             |
| News                         |                              |                       |              |                           |                            |                 |                   |              |      |     |     |        |        |             |
| 🗅 FILE                       |                              |                       |              |                           |                            |                 |                   |              |      |     |     |        |        |             |
| or setting                   |                              |                       |              |                           |                            |                 |                   |              |      |     |     |        |        |             |
|                              |                              |                       |              |                           |                            |                 |                   |              |      |     |     |        |        |             |
|                              |                              |                       |              |                           |                            |                 |                   |              |      |     |     |        |        |             |
|                              |                              |                       |              |                           |                            |                 |                   |              |      |     |     |        |        |             |
| Ketik di sini untuk          | mencari                      | H C .                 |              | w                         | 0                          | 3 #             | -                 |              | 24°C | ~ • |     | b) 27/ | 23.39  | <b>F</b> 18 |