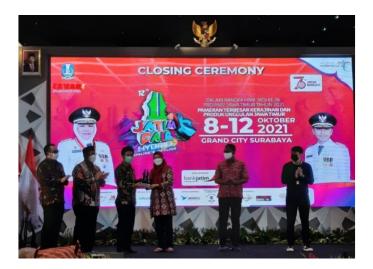

### 1. Jatim Fair 2021

JATIM FAIR HYBRID 2021 as a means of trade promotion in the context of the 76th anniversary of East Java Province, which aims to be a step to accelerate economic recovery in East Java in a pandemic condition by encouraging MSMEs to quickly RISE up and be able to contribute to economic growth in East Java. JATIM FAIR HYBRID 2021 combines the concept of Offline & Online exhibitions as one of the steps to prevent the spread of Covid-19 in East Java & displays various potential performance achievements that have been achieved by Entrepreneurs, Government and the East Java Community. In commemorating the 76th anniversary, the East Java Provincial Government held the 12th East Java Fair Exhibition with the theme of the spirit of economic revival (8/10/2021). The exhibition which was held at Grand City Surabaya was opened with a ribbon cutting procession by the Governor of East Java Khofifah Indar Parawansa, Deputy Governor of East Java Emil Elistianto Dardak, and Chairman of the East Java DPRD Kusnadi. The writer got the opportunity to experience participating in Jatim Fair 2021 as an event assistant in managing the guest list book.