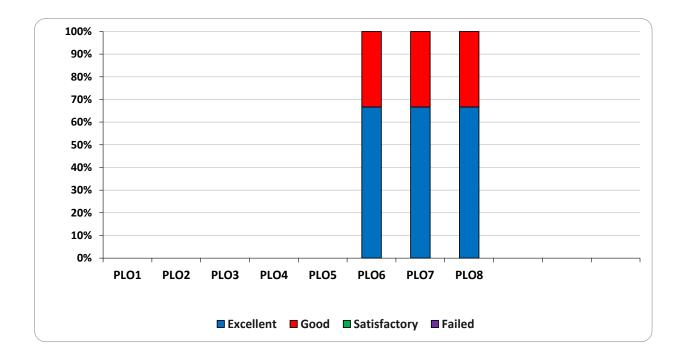

#### STUDENTS' PERFORMANCE

|              | PLO1 | PLO2 | PLO3 | PLO4 | PLO5 | PLO6 | PLO7 | PLO8 |
|--------------|------|------|------|------|------|------|------|------|
| Excellent    |      |      |      |      |      | 67%  | 67%  | 67%  |
| Good         |      |      |      |      |      | 33%  | 33%  | 33%  |
| Satisfactory |      |      |      |      |      | 0%   | 0%   | 0%   |
| Failed       |      |      |      |      |      | 0%   | 0%   | 0%   |