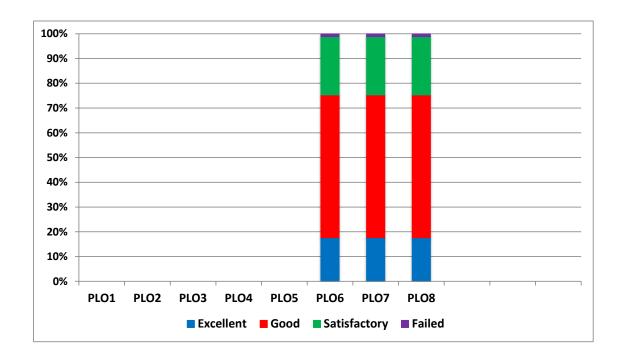

#### STUDENTS' PERFORMANCE

|              | PLO1 | PLO2 | PLO3 | PLO4 | PLO5 | PLO6 | PLO7 | PLO8 |
|--------------|------|------|------|------|------|------|------|------|
| Excellent    |      |      |      |      |      | 18%  | 18%  | 18%  |
| Good         |      |      |      |      |      | 58%  | 58%  | 58%  |
| Satisfactory |      |      |      |      |      | 24%  | 24%  | 24%  |
| Failed       |      |      |      |      |      | 1%   | 1%   | 1%   |