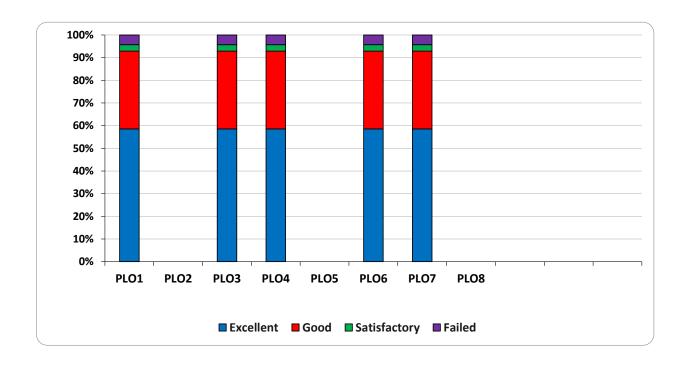

#### STUDENTS' PERFORMANCE

|              | PLO1 | PLO2 | PLO3 | PLO4 | PLO5 | PLO6 | PLO7 | PLO8 |
|--------------|------|------|------|------|------|------|------|------|
| Excellent    | 59%  |      | 59%  | 59%  |      | 59%  | 59%  |      |
| Good         | 34%  |      | 34%  | 34%  |      | 34%  | 34%  |      |
| Satisfactory | 3%   |      | 3%   | 3%   |      | 3%   | 3%   |      |
| Failed       | 4%   |      | 4%   | 4%   |      | 4%   | 4%   |      |