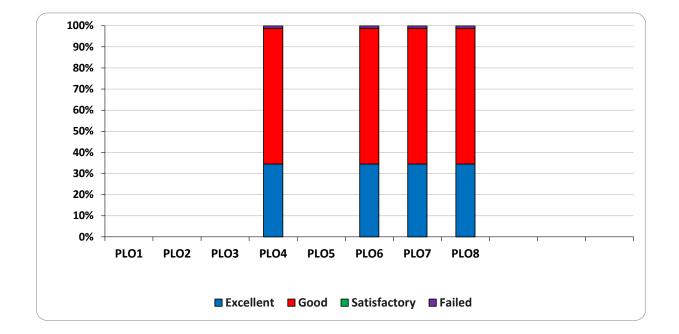

#### STUDENTS' PERFORMANCE

|              | PLO1 | PLO2 | PLO3 | PLO4 | PLO5 | PLO6 | PLO7 | PLO8 |
|--------------|------|------|------|------|------|------|------|------|
| Excellent    |      |      |      | 35%  |      | 35%  | 35%  | 35%  |
| Good         |      |      |      | 64%  |      | 64%  | 64%  | 64%  |
| Satisfactory |      |      |      | 0%   |      | 0%   | 0%   | 0%   |
| Failed       |      |      |      | 1%   |      | 1%   | 1%   | 1%   |