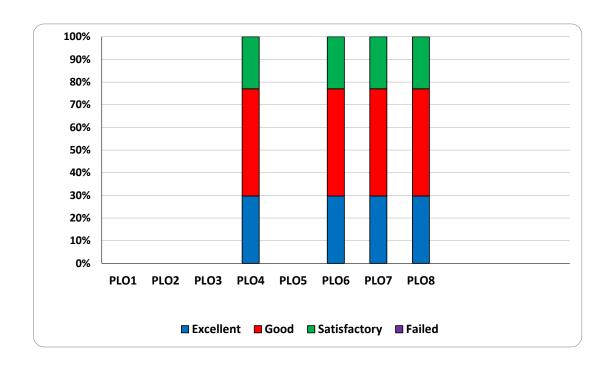

## **STUDENTS' PERFORMANCE**

|              | PLO1 | PLO2 | PLO3 | PLO4 | PLO5 | PLO6 | PLO7 | PLO8 |
|--------------|------|------|------|------|------|------|------|------|
| Excellent    |      |      |      | 30%  |      | 30%  | 30%  | 30%  |
| Good         |      |      |      | 47%  |      | 47%  | 47%  | 47%  |
| Satisfactory |      |      |      | 23%  |      | 23%  | 23%  | 23%  |
| Failed       |      |      |      | 0%   |      | 0%   | 0%   | 0%   |