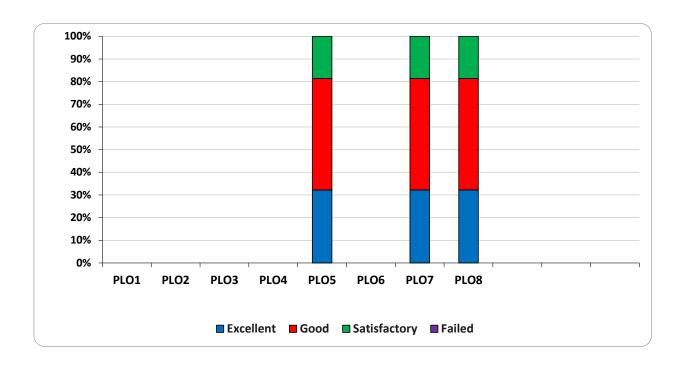

#### STUDENTS' PERFORMANCE

| 010021110 1211101111111102 |      |      |      |      |      |      |      |      |  |
|----------------------------|------|------|------|------|------|------|------|------|--|
|                            | PLO1 | PLO2 | PLO3 | PLO4 | PLO5 | PLO6 | PLO7 | PLO8 |  |
| Excellent                  |      |      |      |      | 32%  |      | 32%  | 32%  |  |
| Good                       |      |      |      |      | 49%  |      | 49%  | 49%  |  |
| Satisfactory               |      |      |      |      | 19%  |      | 19%  | 19%  |  |
| Failed                     |      |      |      |      | 0%   |      | 0%   | 0%   |  |