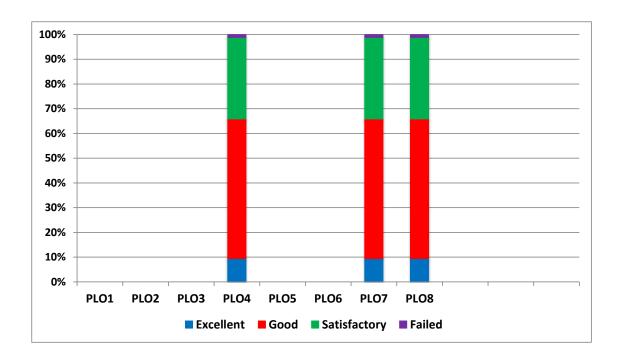

## STUDENTS' PERFORMANCE

|              | PLO1 | PLO2 | PLO3 | PLO4 | PLO5 | PLO6 | PLO7 | PLO8 |
|--------------|------|------|------|------|------|------|------|------|
| Excellent    |      |      |      | 9%   |      |      | 9%   | 9%   |
| Good         |      |      |      | 56%  |      |      | 56%  | 56%  |
| Satisfactory |      |      |      | 33%  |      |      | 33%  | 33%  |
| Failed       |      |      |      | 1%   |      |      | 1%   | 1%   |